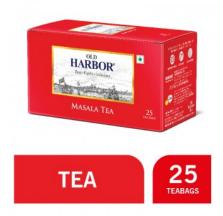

OLD HARBOR MASALA TEA Catalog No. 3 & MRP Rs. 200

Old harbor Tea brand - double chamber tea bag Range , in 25 pcs Packing master box of 40 pcs popular for kadak masala chai 25packs in one mono box X 40 boxes