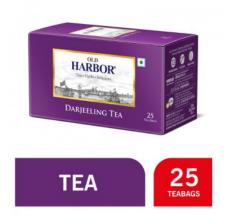

#### OLD HARBOR DARJEELING TEA Catalog No. 2 & MRP Rs. 350

Darjeeling tea is a tea made from Camellia sinensis var. sinensis that is grown and processed in the Darjeeling or Kalimpong Districts in West Bengal, India. Since 2004, the term Darjeeling tea has been a registered geographical indication referring to products produced on certain estates within Darjeeling and Kalimpong. The tea leaves are processed as black tea,