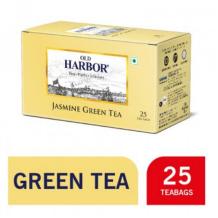

#### full tea and tea bag range

OLD HARBOR JASMINE GREEN TEA Catalog No. 1 & MRP Rs. 200

#### OLD HARBOR JASMINE GREEN TEA PACKED IN DOUBLE CHAMBER STAPLE LESS TEA BAG 25 TEA BAX x 40 PKTS IN 1 MASTER CARTON